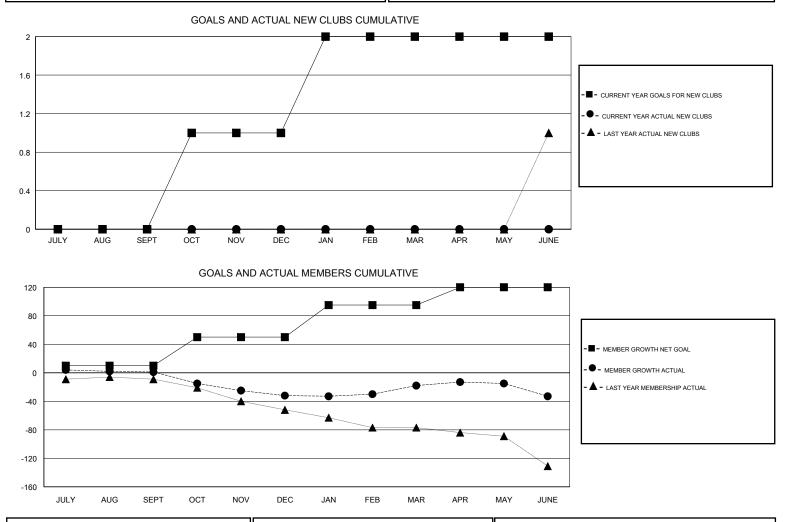

#### GMT CA

|                       | Club          | 3         |               | Members               |                           |                         |                                                    |
|-----------------------|---------------|-----------|---------------|-----------------------|---------------------------|-------------------------|----------------------------------------------------|
| RESULTS FOR 2018-2019 |               |           |               | RESULTS FOR 2018-2019 |                           |                         |                                                    |
| QUARTER               | NEW CLUB GOAL | NEW CLUBS | DROPPED CLUBS | QUARTER               | MEMBER GROWTH NET<br>GOAL | MEMBER GROWTH<br>ACTUAL | DROPPED<br>MEMBERS ACTUAL<br>(including transfers) |
| JULY/AUG/SEPT         | 0             | 0         | 0             | JULY/AUG/SEPT         | 10                        | 24                      | 19                                                 |
| OCT/NOV/DEC           | 1             | 0         | 0             | OCT/NOV/DEC           | 40                        | 7                       | 39                                                 |
| JAN/FEB/MAR           | 1             | 0         | 1             | JAN/FEB/MAR           | 45                        | 28                      | 12                                                 |
| APR/MAY/JUNE          | 0             | 0         | 0             | APR/MAY/JUNE          | 25                        | 34                      | 45                                                 |